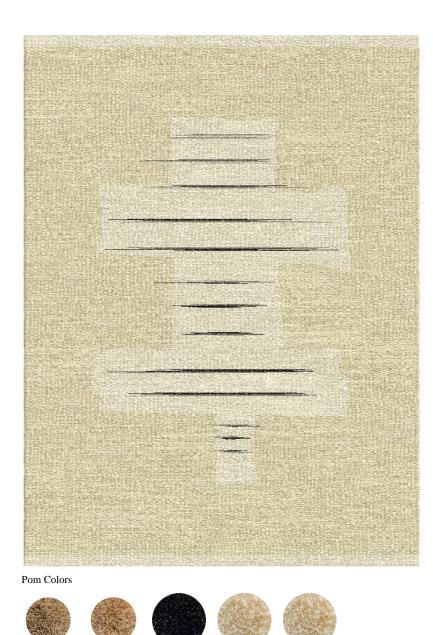

## Salt & Pepper Tyger! Tyger! Flatwoven FW250-191

## DESCRIPTION

2886

317

Tyger! Tyger! adds a bold and captivating statement to any room, indoors or out, with its ancient emblem of power and grace, the majestic tiger

238

238

3091

Perennials' Flatwoven artisanal rugs feature exceptional designs, subtle color blending and an unbelievably soft feel. They include binding on the horizontal edges and the selvedges are left visible to show the craftsmanship of each handwoven rug. These rugs are ideal for use indoors or out.