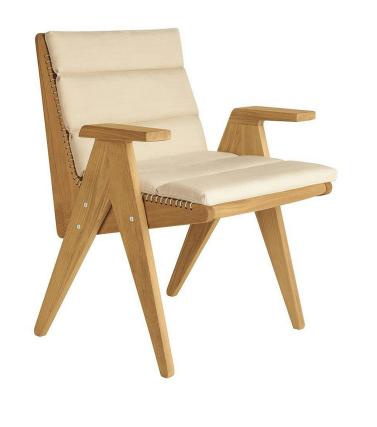

## Cat's Cradle Dining Arm Chair

76001-DOVE

## DETAILS & SPECS

| Designer Rose Tarlow  Collection CAT'S CRADLE  Width 27in/69cm  Depth 26in/66cm  Height 34in/86cm  Seat Height w/frame 18in/46cm  Seat Height w/cushion 19in/48cm  Arm Height 25in/64cm  Com 1.5  Weight (lb) 19 |                       |              |
|------------------------------------------------------------------------------------------------------------------------------------------------------------------------------------------------------------------|-----------------------|--------------|
| Width 27in/69cm  Depth 26in/66cm  Height 34in/86cm  Seat Height w/frame 18in/46cm  Seat Height w/cushion 19in/48cm  Arm Height 25in/64cm  Com 1.5                                                                | Designer              | Rose Tarlow  |
| Depth 26in/66cm  Height 34in/86cm  Seat Height w/frame 18in/46cm  Seat Height w/cushion 19in/48cm  Arm Height 25in/64cm  Com 1.5                                                                                 | Collection            | CAT'S CRADLE |
| Height 34in/86cm  Seat Height w/frame 18in/46cm  Seat Height w/cushion 19in/48cm  Arm Height 25in/64cm  Com 1.5                                                                                                  | Width                 | 27in/69cm    |
| Seat Height w/frame 18in/46cm  Seat Height w/cushion 19in/48cm  Arm Height 25in/64cm  Com 1.5                                                                                                                    | Depth                 | 26in/66cm    |
| Seat Height w/cushion 19in/48cm  Arm Height 25in/64cm  Com 1.5                                                                                                                                                   | Height                | 34in/86cm    |
| Arm Height 25in/64cm Com 1.5                                                                                                                                                                                     | Seat Height w/frame   | 18in/46cm    |
| Com 1.5                                                                                                                                                                                                          | Seat Height w/cushion | 19in/48cm    |
|                                                                                                                                                                                                                  | Arm Height            | 25in/64cm    |
| Weight (lb) 19                                                                                                                                                                                                   | Com                   | 1.5          |
|                                                                                                                                                                                                                  | Weight (lb)           | 19           |

## DESCRIPTION

Available in Weathered and Natural finish. Seat and back laced with Perennials Solution-Dyed Acrylic rope in Dove, Flannel and Seal. Fitted furniture cover is available.