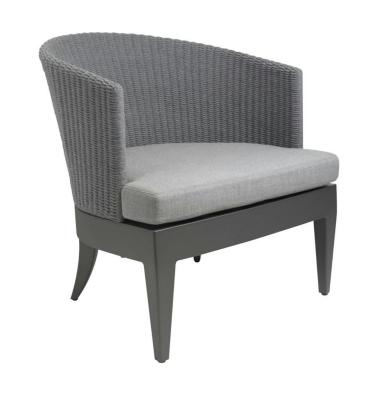

## DESCRIPTION

Powder coated aluminum frame with Perennials high-performance solution-dyed acrylic rope. Available in two options: Steel with Grey Hills Rope or Fog with Nickel Rope. Fitted furniture cover is available.

## Olympus Lounge Chair - Woven

6204WR-S

## DETAILS & SPECS

| Designer              | John Hutton |
|-----------------------|-------------|
| Collection            | OLYMPUS     |
| Width                 | 27in/69cm   |
| Depth                 | 29in/74cm   |
| Height                | 29.5in/75cm |
| Seat Height w/frame   | 13in/33cm   |
| Seat Height w/cushion | 15.5in/39cm |
| Arm Height            | 25.5in/65cm |
| Com                   | 2.5         |
| Welt                  | 1           |
| Flange                | 1           |
| Trim                  | 6           |
| Weight (lb)           | 28          |