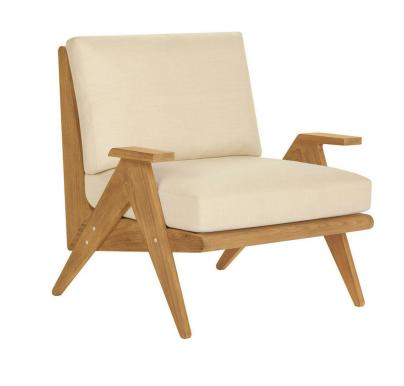

## DESCRIPTION

Teak frame available in Weathered, Natural and Clear Sealer finish. Slatted seat and back.

Cushions included. See Tear Sheet for Standard Cushion Details.

Fitted furniture cover is available.

## Cat's Cradle Lounge Chair

76004-Default

## DETAILS & SPECS

| Designer              | Rose Tarlow  |
|-----------------------|--------------|
| Collection            | CAT'S CRADLE |
| Width                 | 36.5in/93cm  |
| Depth                 | 33in/84cm    |
| Height                | 35.5in/90cm  |
| Seat Height w/frame   | 13.25in/34cm |
| Seat Height w/cushion | 18in/46cm    |
| Arm Height            | 23in/58cm    |
| Com                   | 4            |
| Welt                  | 2            |
| Flange                | 2            |
| Trim                  | 13           |
| Weight (lb)           | 41           |
|                       |              |