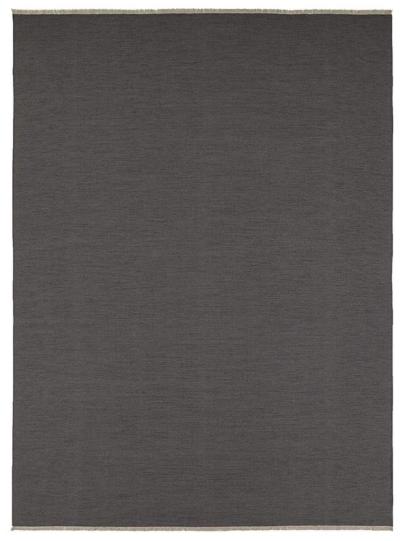

## Anthracite Terra Flatwoven FW240-204-0912

## DETAILS & SPECS

| Designer     | Vincent Van Duysen              |
|--------------|---------------------------------|
| Construction | Flatwoven                       |
| Colorway     | Anthracite                      |
| Collection   | 2021 B Fall: Vincent van Duysen |

## DESCRIPTION

Terra is a brand new construction and our lightest weight rug in the line. Coming in at 50% lighter than our standard flat weaves, Terra is perfect as a stand-alone or multi-layered piece.

Perennials' Flatwoven artisanal rugs feature exceptional designs, subtle color blending and an unbelievably soft feel. They include binding on the horizontal edges and the selvedges are left visible to show the craftsmanship of each handwoven rug. These rugs are ideal for use indoors or out.