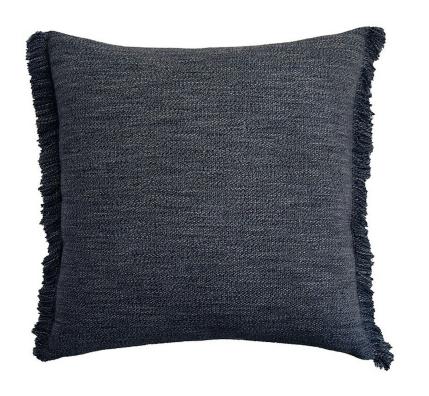

## PERENNIALS

Whippersnapper Fringed Pillow

PIL50-357

## DETAILS & SPECS

| Width             | 20" x 20"                 |
|-------------------|---------------------------|
| Collection        | 2020 B Fall: Cest la Vie! |
| Color Family      | Dark Blue                 |
| Color             | Nightshade                |
| Vertical Repeat   | N/A                       |
| Horizontal Repeat | N/A                       |

## DESCRIPTION

Perennials custom pillow designs utilize Perennials trademarked 100% solution-dyed acrylic textiles and trimmings for an infinite range of possibilities. Featuring the exceptional fade resistance and durability that Perennials is known for, each one is perfect for indoor or outdoor use.