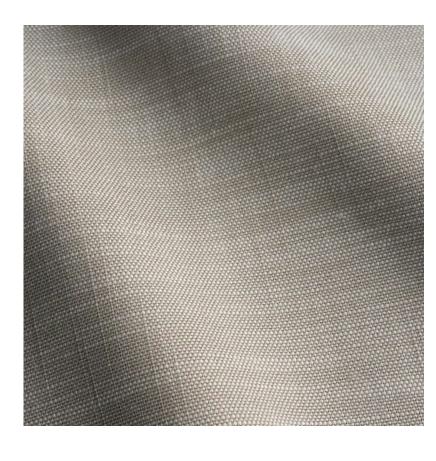

## DESCRIPTION

Tumbleweed is a lightweight linen-look quality with a washed feeling.

All Perennials 100% solution-dyed acrylic fabrics are backed by an industry-leading no-fade guarantee valid for three years from the date of purchase (with the exceptions of prints, which hold a one-year warranty and Cabana<sup>TM</sup>, which holds a five year warranty).

## Dove Tumbleweed 670-102