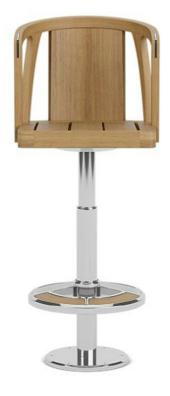

## DESCRIPTION

360 degree return swivel with stops at every 90 degrees. Teak frame available in Natural, Weathered, Clear Sealer, or Yacht finish. Bolted yacht stool base. Bolts not included. Fitted furniture cover is available.

## Oceana Bar Chair

220013-Default

## DETAILS & SPECS

| Designer              | Bannenberg & Rowell |
|-----------------------|---------------------|
| Collection            | OCEANA              |
| Width                 | 21in/53cm           |
| Depth                 | 23in/58cm           |
| Height                | 42in/107cm          |
| Seat Height w/frame   | 30in/76cm           |
| Seat Height w/cushion | 32in/81cm           |
| Arm Height            | 39.5in/100cm        |
| Com                   | 1                   |
| Welt                  | 0.75                |
| Flange                | 0.75                |
| Trim                  | 5                   |
| Weight (lb)           | 94                  |