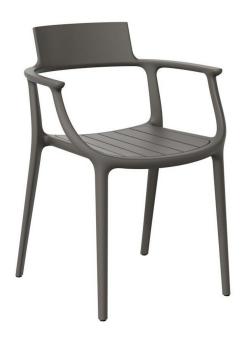

## Monaco Dining Arm Chair 300001-NPOLY

## DETAILS & SPECS

| Collection            | MONACO      |
|-----------------------|-------------|
| Width                 | 23.5in/60cm |
| Depth                 | 22.5in/57cm |
| Height                | 32in/81cm   |
| Seat Height w/frame   | 18.5in/47cm |
| Seat Height w/cushion | 19.5in/50cm |
| Arm Height            | 27in/69cm   |

## DESCRIPTION

Polymer frame available in three colors: Terracotta, Nightfall and Beachstone. Customize configuration with teak seat, teak back and /or teak arm pads. Teak is available in one of our four finishes: natural, weathered, clear sealer, or yacht.